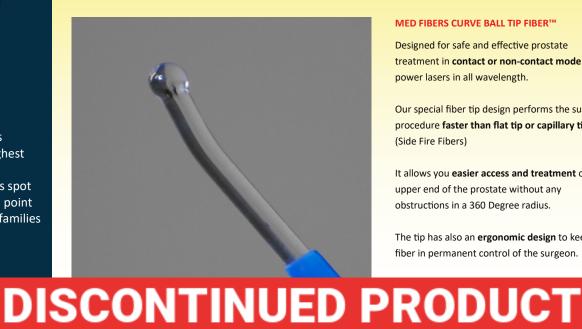

## MED FIBERS CURVE BALL TIP FIBER™

Designed for safe and effective prostate treatment in contact or non-contact mode with high power lasers in all wavelength.

Our special fiber tip design performs the surgical procedure faster than flat tip or capillary tip fibers. (Side Fire Fibers)

It allows you easier access and treatment of the upper end of the prostate without any obstructions in a 360 Degree radius.

The tip has also an ergonomic design to keep the fiber in permanent control of the surgeon.