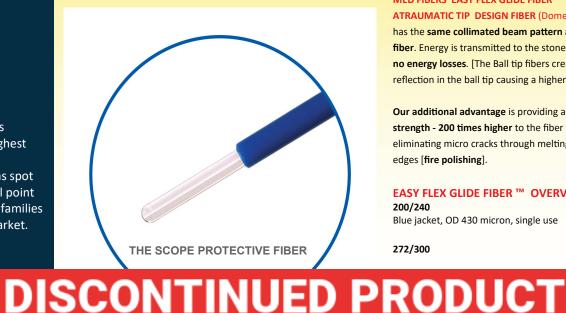

### MED FIBERS EASY FLEX GLIDE FIBER™ ATRAUMATIC TIP DESIGN FIBER (Dome Tip ™)

has the same collimated beam pattern as a flat tip fiber. Energy is transmitted to the stone with almost no energy losses. [The Ball tip fibers creates an inner reflection in the ball tip causing a higher energy loss].

Our additional advantage is providing a greater strength - 200 times higher to the fiber tip by eliminating micro cracks through melting of the edges [fire polishing].

# EASY FLEX GLIDE FIBER ™ OVERVIEW:

Blue jacket, OD 430 micron, single use

272/300